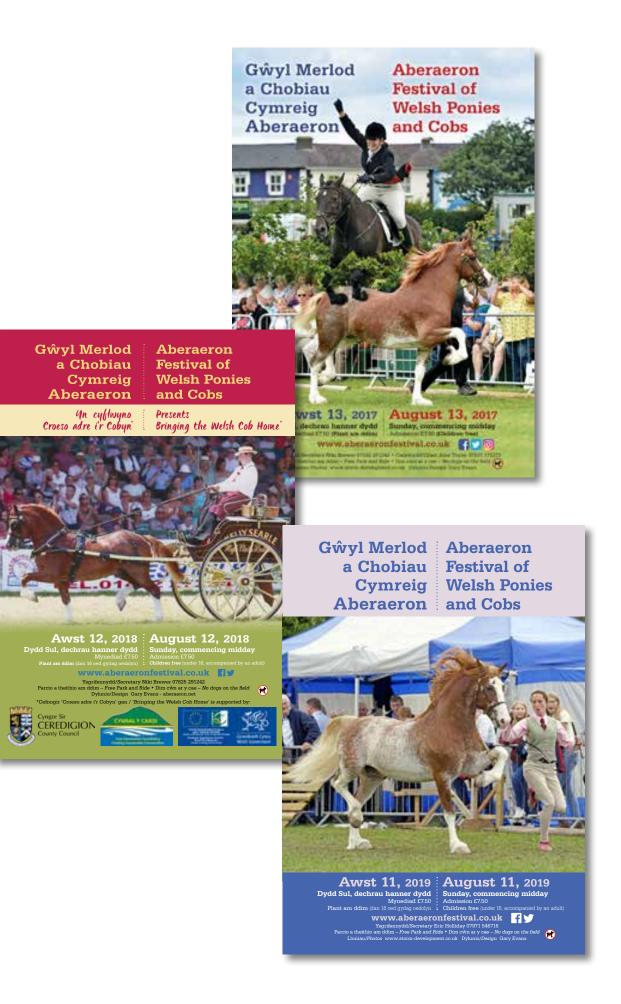

th June The Blues 8pm £12.50



### h June Piano Recital 7.30 pm Sofva Gulvak



the world to great acclaim. She will be playing Bach, Brahms, Chopin, Rachmaninoff & Prokofiev.

### 10-11<sup>th</sup> July Opera 6.00pm £17.50 Rigoletto



A tragic story of jealousy, vengeance and sacrifice, Ropeletro is one of Verdi's most popular operas. It features some of opera's most propular operas, It features some of opera's production immediately recognisable music, including Women abandon us' (La donna è mobile). This is our summer opera production. Please no deep reformances start at 6 pm with a long price interval. Fluct act will be published later.

## 29-30<sup>th</sup> August Fair 10.00 am FREE **Loving the Earth**



dylunio graffeg **arlunwaith graphic design** illustration

# **Posters**











# **Books**



dylunio graffeg **arlunwaith graphic design** illustration

# **Books**







# **Books**